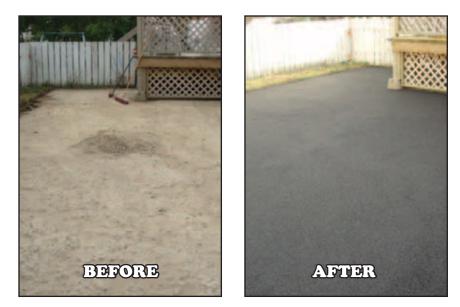

## **RUBBER PAVING REPAIR**

A COLD MIX OF RECYCLED TIRE CRUMB & RESIN. POURED & ROLLED IN PLACE, CURES IN 24 HOURS TO A DURABLE PROTECTIVE SURFACE, DESIGNED TO LAST A LIFETIME..

YOUR DRIVEWAY, WALK, OR PATIO WILL LOOK LIKE NEW, WITH MINIMAL MAINTENANCE.