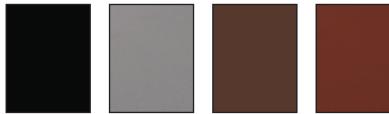

## **RUBBER PAVING REPAIR**

COVERS CRACKED CONCRETE OR ASPHALT WITH A TOUGH, PERMANENT, SLIP-RESISTANT SURFACE UTILIZING RECYCLED Saskatchewan TIRES.

DURABLE SAFE ENVIRO FRIENDLY

**Available Colours** 